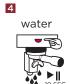

## **ESPRESSO CLEANING POWDER**





- Concentrated formula eliminates residue in group heads and keeps screens and filters clear for an even brewing extraction.
- Integral to the daily backflush regimen on traditional espresso machines, and ideal for soaking espresso machine parts and cleaning coffee brewers.
- Organically listed by the Organic Materials Review Institute and NSF-Certified for use on espresso machines.

## Instructions For Use:











5



## Soaking:

6g Puro® / 1 liter water









## Case and Pallet Information:

Unit Code: 18-ESP-PR125

Inner UPC: 754631702306 **Contents:** 4.4 oz jar (125 g)

Per Case: 12 jars

Case

Code: 18-ESP-PR125-12 Barcode: 10754631702303 **Inches:** 8.25 x 6.25 x 6.50

**Centimeters:** 21.0 x 15.9 x 16.5 Weight: 4.4 lbs (2.0 kg)

**Pallet** 

Per Pallet: 240 cases Layout: 8 layers of 30 cases Weight: 1,094 lbs (496 kg) **Height:** 58 in. (1.47 m)

Also available in 20 oz jars.