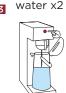

## **ESPRESSO CLEANING POWDER**





- Concentrated formula eliminates residue in group heads and keeps screens and filters clear for an even brewing extraction.
- Integral to the daily backflush regimen on traditional espresso machines, and ideal for soaking espresso machine parts and cleaning coffee brewers.
- Organically listed by the Organic Materials Review Institute and NSF-Certified for use on espresso machines.

## Instructions For Use:











5



## Soaking:

6g Puro® / 1 liter water









## Case and Pallet Information:

Unit Code: 18-ESP-PR125

Inner UPC: 754631702306 **Contents:** 4.4 oz jar (125 g)

Per Case: 12 jars

Case

Code: 18-ESP-PR125-12 Barcode: 10754631702303 **Inches:** 8.25 x 6.25 x 6.50

**Centimeters:** 21.0 x 15.9 x 16.5 Weight: 4.4 lbs (2.0 kg)

**Pallet** 

Per Pallet: 240 cases Layout: 8 layers of 30 cases Weight: 1,094 lbs (496 kg) **Height:** 58 in. (1.47 m)

Also available in 20 oz jars.