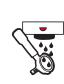

## **ESPRESSO CLEANING POWDER**





- Concentrated formula eliminates residue in group heads and keeps screens and filters clear for an even brewing extraction.
- Integral to the daily backflush regimen on traditional espresso machines, and ideal for soaking espresso machine parts and cleaning coffee brewers.
- Organically listed by the Organic Materials Review Institute and NSF-Certified for use on espresso machines.

## Instructions For Use:











5



## Soaking:

6g Puro® / 1 liter water









## Case and Pallet Information:

Unit Code: 18-ESP-PR125

Inner UPC: 754631702306 **Contents:** 4.4 oz jar (125 g)

Per Case: 12 jars

Case

Code: 18-ESP-PR125-12 Barcode: 10754631702303 **Inches:** 8.25 x 6.25 x 6.50

**Centimeters:** 21.0 x 15.9 x 16.5 Weight: 4.4 lbs (2.0 kg)

**Pallet** 

Per Pallet: 240 cases Layout: 8 layers of 30 cases Weight: 1,094 lbs (496 kg) **Height:** 58 in. (1.47 m)

Also available in 20 oz jars.