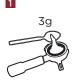

## **ESPRESSO CLEANING POWDER**





- Concentrated formula eliminates residue in group heads and keeps screens and filters clear for an even brewing extraction.
- Integral to the daily backflush regimen on traditional espresso machines, and ideal for soaking espresso machine parts and cleaning coffee brewers.
- Organically listed by the Organic Materials Review Institute and NSF-Certified for use on espresso machines.

## Instructions For Use:











5



## Soaking:

6g Puro® / 1 liter water









## Case and Pallet Information:

Unit Code: 18-ESP-PR125

Inner UPC: 754631702306 **Contents:** 4.4 oz jar (125 g)

Per Case: 12 jars

Case

Code: 18-ESP-PR125-12 Barcode: 10754631702303 **Inches:** 8.25 x 6.25 x 6.50

**Centimeters:** 21.0 x 15.9 x 16.5 Weight: 4.4 lbs (2.0 kg)

**Pallet** 

Per Pallet: 240 cases Layout: 8 layers of 30 cases Weight: 1,094 lbs (496 kg) **Height:** 58 in. (1.47 m)

Also available in 20 oz jars.