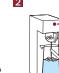

## **ESPRESSO CLEANING POWDER**





- Concentrated formula eliminates residue in group heads and keeps screens and filters clear for an even brewing extraction.
- Integral to the daily backflush regimen on traditional espresso machines, and ideal for soaking espresso machine parts and cleaning coffee brewers.
- Organically listed by the Organic Materials Review Institute and NSF-Certified for use on espresso machines.

## Instructions For Use:











5



## Soaking:

6g Puro® / 1 liter water









## Case and Pallet Information:

Unit Code: 18-ESP-PR125

Inner UPC: 754631702306 **Contents:** 4.4 oz jar (125 g)

Per Case: 12 jars

Case

Code: 18-ESP-PR125-12 Barcode: 10754631702303 **Inches:** 8.25 x 6.25 x 6.50

**Centimeters:** 21.0 x 15.9 x 16.5 Weight: 4.4 lbs (2.0 kg)

**Pallet** 

Per Pallet: 240 cases Layout: 8 layers of 30 cases Weight: 1,094 lbs (496 kg) **Height:** 58 in. (1.47 m)

Also available in 20 oz jars.