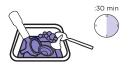

## **ESPRESSO CLEANING POWDER**





- Concentrated formula eliminates residue in group heads and keeps screens and filters clear for an even brewing extraction.
- Integral to the daily backflush regimen on traditional espresso machines, and ideal for soaking espresso machine parts and cleaning coffee brewers.
- Organically listed by the Organic Materials Review Institute and NSF-Certified for use on espresso machines.

## Instructions For Use:











5



## Soaking:

6g Puro® / 1 liter water









## Case and Pallet Information:

Unit Code: 18-ESP-PR125

Inner UPC: 754631702306 **Contents:** 4.4 oz jar (125 g)

Per Case: 12 jars

Case

Code: 18-ESP-PR125-12 Barcode: 10754631702303 **Inches:** 8.25 x 6.25 x 6.50

**Centimeters:** 21.0 x 15.9 x 16.5 Weight: 4.4 lbs (2.0 kg)

**Pallet** 

Per Pallet: 240 cases Layout: 8 layers of 30 cases Weight: 1,094 lbs (496 kg) **Height:** 58 in. (1.47 m)

Also available in 20 oz jars.